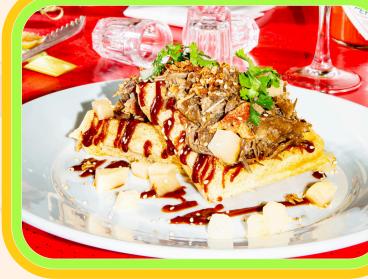

## **Duck & Waffle**

A twist on an old favourite. Hoisin duck topped with pickled dikon, sesame, lime, and coriander. Add a fried egg for £2.50.