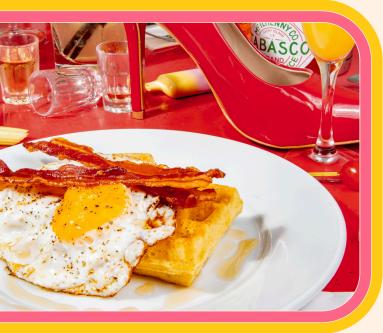

# Savoury **Breakfast Waffle**

Smoky streaked bacon and a fried egg, drizzled in maple syrup. You can't beat the classics! Add extra bacon for £3 / fried egg for £2.50.